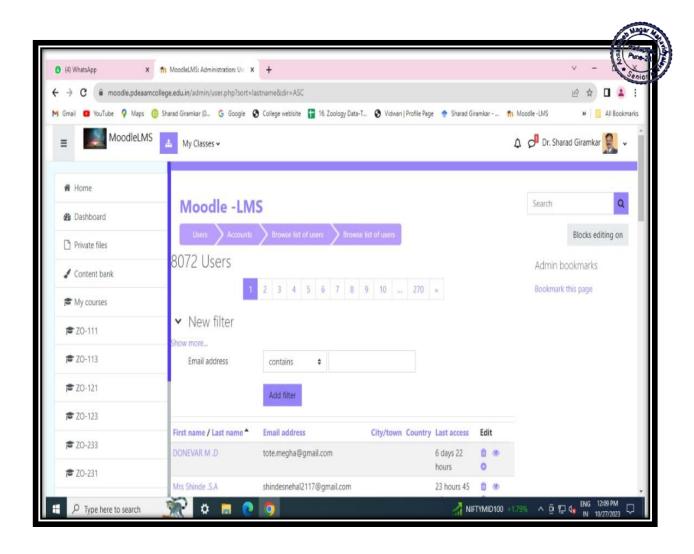

**Metric: 1.1.1(QlM)** 

The Institution ensures effective curriculum planning and delivery through a well-planned and documented process including Academic calendar and conduct of continuous internal Assessment